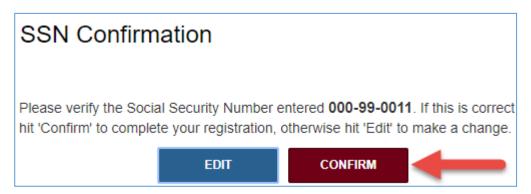

5. If the displayed social security number value is correct, click the **CONFIRM** button to proceed. If it is incorrect, click **EDIT** and you will be returned to the CREATE NEW ACCOUNT page to fix/change the Social Security Number entry.