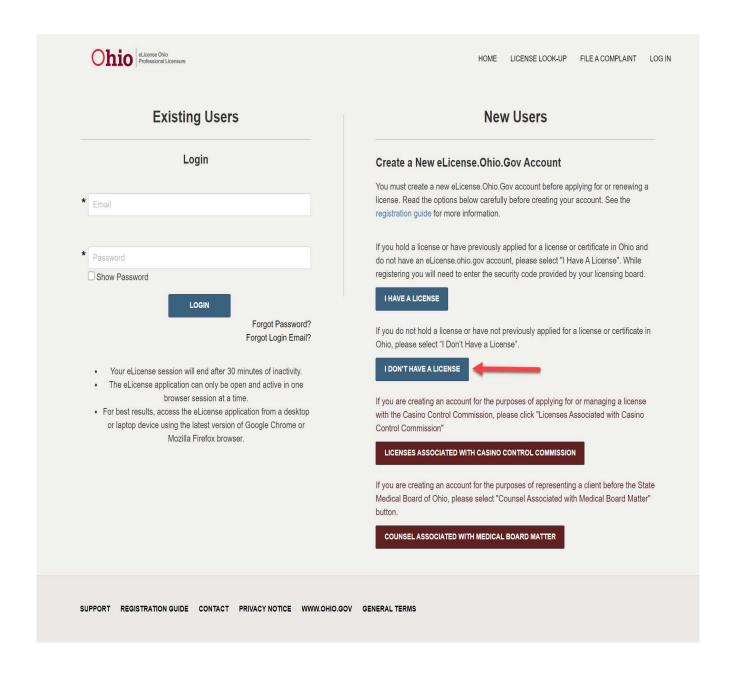

3. Click the I DON'T HAVE A LICENSE button.

4. Complete the form with the appropriate information, click on and complete the reCAPTCHA option, and click the SUBMIT button.

When you successfully submit your information, the system will prompt you to re-confirm your submitted Social Security entry.