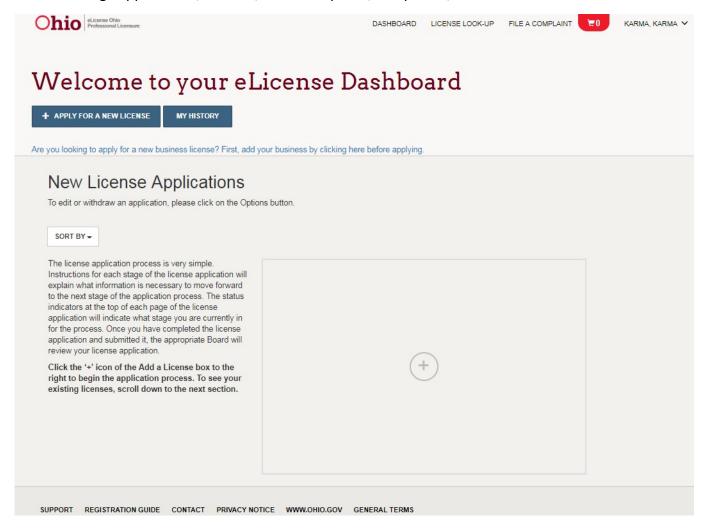

Once the initial registration process is complete, the user should be redirected to the eLicense Ohio Dashboard to manage applications, licenses, service requests, complaints, etc.

Create New Account - I Don't Have a License (or Application) – never had a license in the State of Ohio

When the user confirms the Social Security Number, they will be redirected to the eLicense Ohio Dashboard to manage applications, licenses, service requests, complaints, etc.

Create a New Account - Applying for Casino Control Commission Skilled Games Licenses

After submitting the registration, the user will be redirected to the eLicense Ohio Dashboard to manage applications, licenses, service requests, complaints, etc.