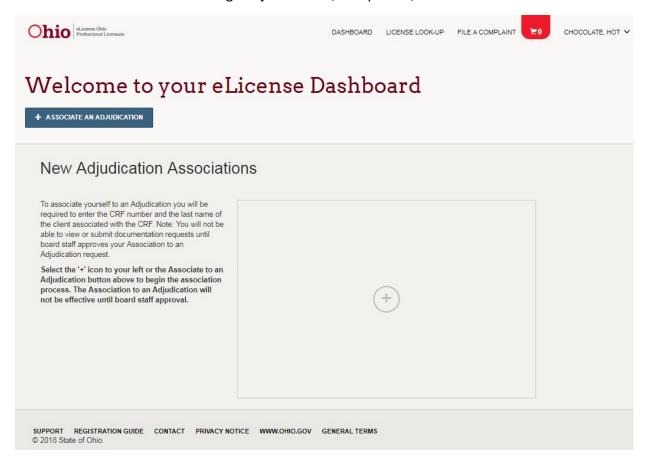

4. Complete the form with the appropriate information click on and complete the reCAPTCHA option and click the SUBMIT button.

After submitting the registration, the user will be redirected to the eLicense Ohio Dashboard to manage adjudications, complaints, etc.