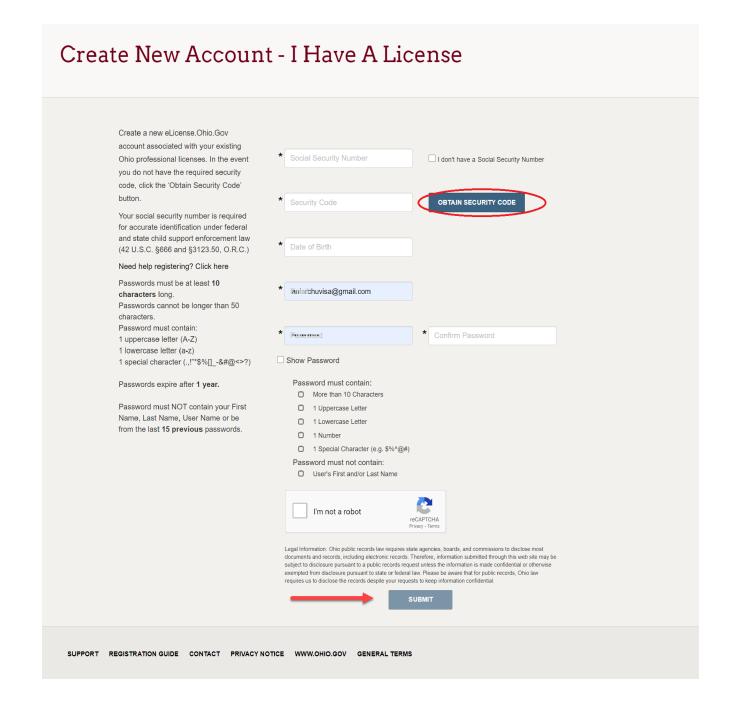

3. Click the I HAVE A LICENSE button.

4. Complete the form with the appropriate information including your security code that should have been provided to you by your licensing board, click on and complete the reCAPTCHA option, and click the SUBMIT button.

If you do not have your Security Code, click the **OBTAIN SECURITY CODE** button, enter the email address or Social Security Number that is on file with your Board and your Security Code will be emailed to you.