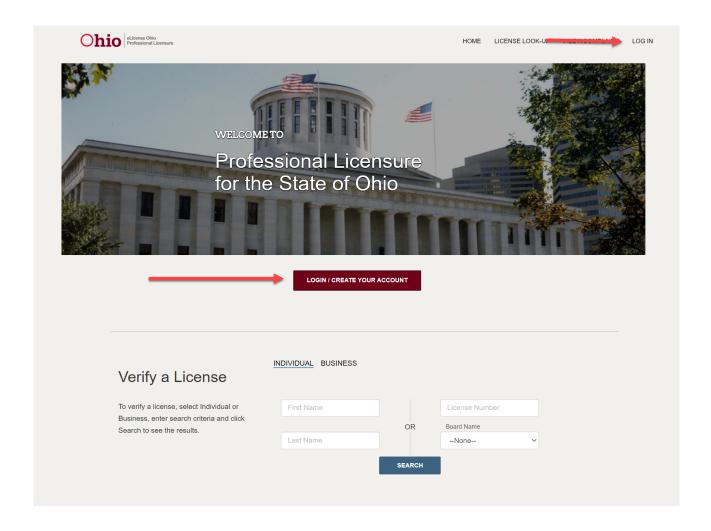

#### Create New Account - I Have a License (or Application) Initial Registration

- 1. Navigate to <a href="https://elicense.ohio.gov">https://elicense.ohio.gov</a>.
- 2. Click the **LOGIN / CREATE YOUR ACCOUNT** button in the center of the screen or the **LOG IN** link at the top- right corner of the page.

3. Click the I HAVE A LICENSE button.

4. Complete the form with the appropriate information including your security code that should have been provided to you by your licensing board, click on and complete the reCAPTCHA option, and click the SUBMIT button.