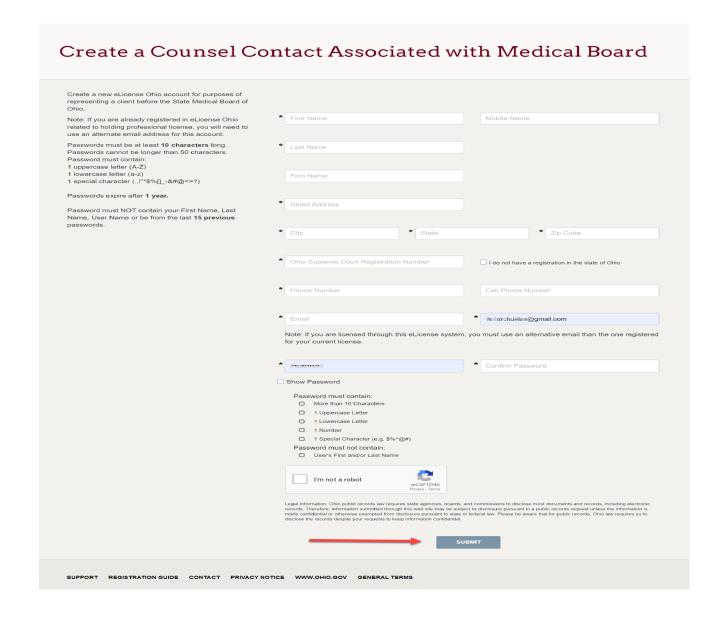

# Create A New Account - Counsels Associated With Medical Board Matters

- 1. Navigate to <a href="https://elicense.ohio.gov">https://elicense.ohio.gov</a>.
- 2. Click the **LOGIN / CREATE YOUR ACCOUNT** button in the center of the screen or the **LOG IN** link at the top-right corner of the page.

3. Click the COUNSEL ASSOCIATED WITH MEDICAL BOARD MATTER button.

| Existing Users                                                                                                                                                                                                                                                                                                                                      | New Users                                                                                                                                                                                                                                           |  |
|-----------------------------------------------------------------------------------------------------------------------------------------------------------------------------------------------------------------------------------------------------------------------------------------------------------------------------------------------------|-----------------------------------------------------------------------------------------------------------------------------------------------------------------------------------------------------------------------------------------------------|--|
| Login                                                                                                                                                                                                                                                                                                                                               | Create a New eLicense.Ohio.Gov Account                                                                                                                                                                                                              |  |
| * Email                                                                                                                                                                                                                                                                                                                                             | You must create a new eLicense.Ohio.Gov account before applying for or renewing a license. Read the options below carefully before creating your account. See the registration guide for more information.                                          |  |
| * Password                                                                                                                                                                                                                                                                                                                                          | If you hold a license or have previously applied for a license or certificate in Ohio and do not have an eLicense.ohio.gov account, please select "I Have A License". While                                                                         |  |
| LOGIN  Forgot Password? Forgot Login Email?                                                                                                                                                                                                                                                                                                         | registering you will need to enter the security code provided by your licensing board.  I HAVE A LICENSE  If you do not hold a license or have not previously applied for a license or certificate in Ohio, please select "I Don't Have a License". |  |
| <ul> <li>Your eLicense session will end after 30 minutes of inactivity.</li> <li>The eLicense application can only be open and active in one browser session at a time.</li> <li>For best results, access the eLicense application from a desktop or laptop device using the latest version of Google Chrome or Mozilla Firefox browser.</li> </ul> | If you are creating an account for the purposes of applying for or managing a license with the Casino Control Commission, please click "Licenses Associated with Casino Control Commission"                                                         |  |
|                                                                                                                                                                                                                                                                                                                                                     | If you are creating an account for the purposes of representing a client before the Stat Medical Board of Ohio, please select "Counsel Associated with Medical Board Matter" button.                                                                |  |
|                                                                                                                                                                                                                                                                                                                                                     | COUNSEL ASSOCIATED WITH MEDICAL BOARD MATTER                                                                                                                                                                                                        |  |

4. Complete the form with the appropriate information click on and complete the reCAPTCHA option and click the SUBMIT button.

After submitting the registration, the user will be redirected to the eLicense Ohio Dashboard to manage adjudications, complaints, etc.