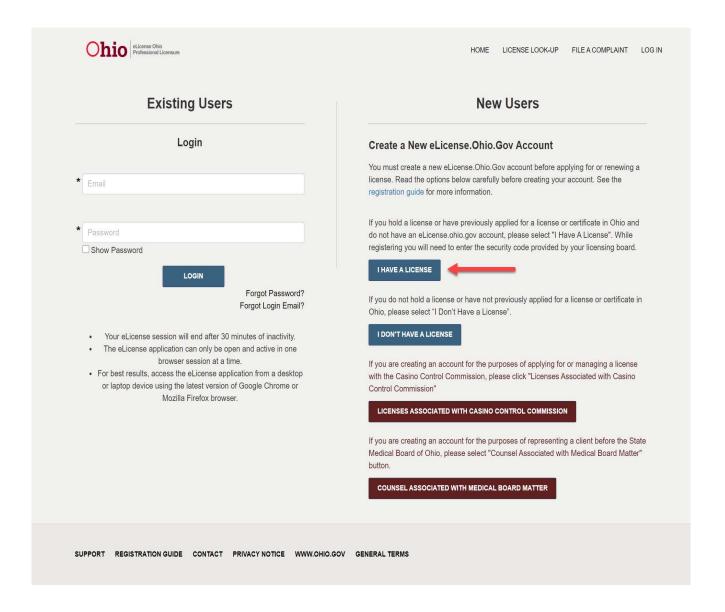

3. Click the I HAVE A LICENSE button.

4. Complete the form with the appropriate information including your security code that should have been provided to you by your licensing board, click on and complete the reCAPTCHA option, and click the SUBMIT button.

3. If you have never held a license with the State of Ohio and are applying for a license with the Casino Control Commission then click the **LICENSES ASSOCIATED WITH CASINO CONTROL COMMISSION** button.

3. Click the COUNSEL ASSOCIATED WITH MEDICAL BOARD MATTER button.

| Existing Users                                                                                                                                                                                                                                                                                                                                      | New Users                                                                                                                                                                                                                                           |  |
|-----------------------------------------------------------------------------------------------------------------------------------------------------------------------------------------------------------------------------------------------------------------------------------------------------------------------------------------------------|-----------------------------------------------------------------------------------------------------------------------------------------------------------------------------------------------------------------------------------------------------|--|
| Login                                                                                                                                                                                                                                                                                                                                               | Create a New eLicense.Ohio.Gov Account                                                                                                                                                                                                              |  |
| * Email                                                                                                                                                                                                                                                                                                                                             | You must create a new eLicense.Ohio.Gov account before applying for or renewing a license. Read the options below carefully before creating your account. See the registration guide for more information.                                          |  |
| * Password                                                                                                                                                                                                                                                                                                                                          | If you hold a license or have previously applied for a license or certificate in Ohio and do not have an eLicense.ohio.gov account, please select "I Have A License". While                                                                         |  |
| LOGIN  Forgot Password? Forgot Login Email?                                                                                                                                                                                                                                                                                                         | registering you will need to enter the security code provided by your licensing board.  I HAVE A LICENSE  If you do not hold a license or have not previously applied for a license or certificate in Ohio, please select "I Don't Have a License". |  |
| <ul> <li>Your eLicense session will end after 30 minutes of inactivity.</li> <li>The eLicense application can only be open and active in one browser session at a time.</li> <li>For best results, access the eLicense application from a desktop or laptop device using the latest version of Google Chrome or Mozilla Firefox browser.</li> </ul> | If you are creating an account for the purposes of applying for or managing a license with the Casino Control Commission, please click "Licenses Associated with Casino Control Commission"                                                         |  |
|                                                                                                                                                                                                                                                                                                                                                     | If you are creating an account for the purposes of representing a client before the Stat Medical Board of Ohio, please select "Counsel Associated with Medical Board Matter" button.                                                                |  |
|                                                                                                                                                                                                                                                                                                                                                     | COUNSEL ASSOCIATED WITH MEDICAL BOARD MATTER                                                                                                                                                                                                        |  |