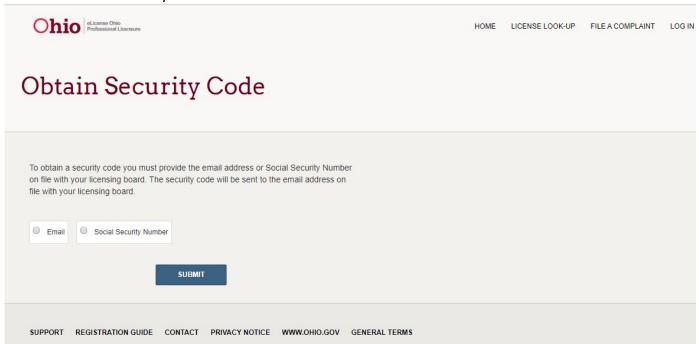

If you do not have your Security Code, click the **OBTAIN SECURITY CODE** button, enter the email address or Social Security Number that is on file with your Board and your Security Code will be emailed to you.