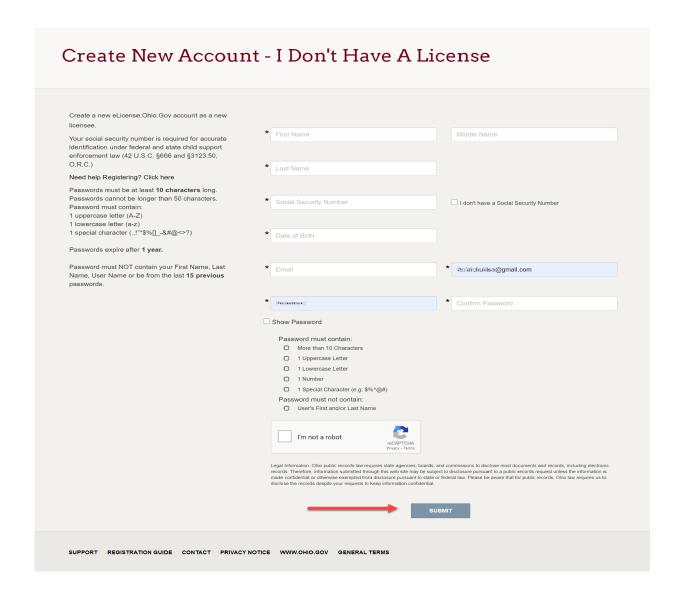

3. Click the I DON'T HAVE A LICENSE button.

4. Complete the form with the appropriate information, click on and complete the reCAPTCHA option, and click the SUBMIT button.

When you successfully submit your information, the system will prompt you to re-confirm your submitted Social Security entry.