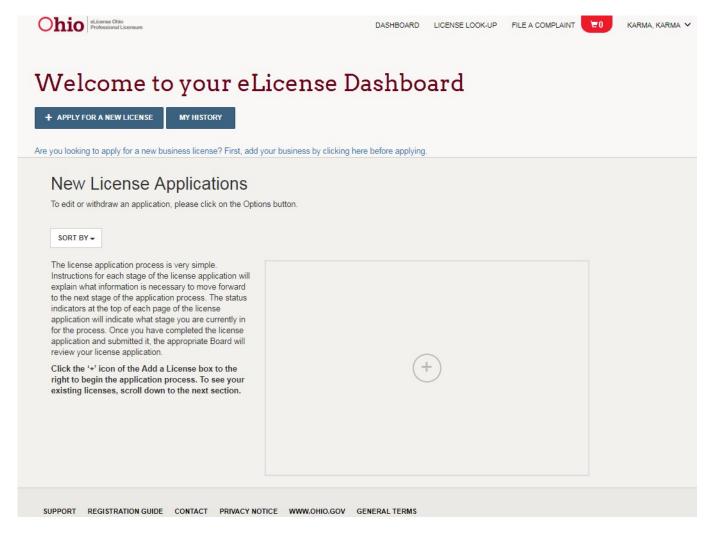

When the user confirms the Social Security Number, they will be redirected to the eLicense Ohio Dashboard to manage applications, licenses, service requests, complaints, etc.

Create a New Account - Applying for Casino Control Commission Skilled Games Licenses