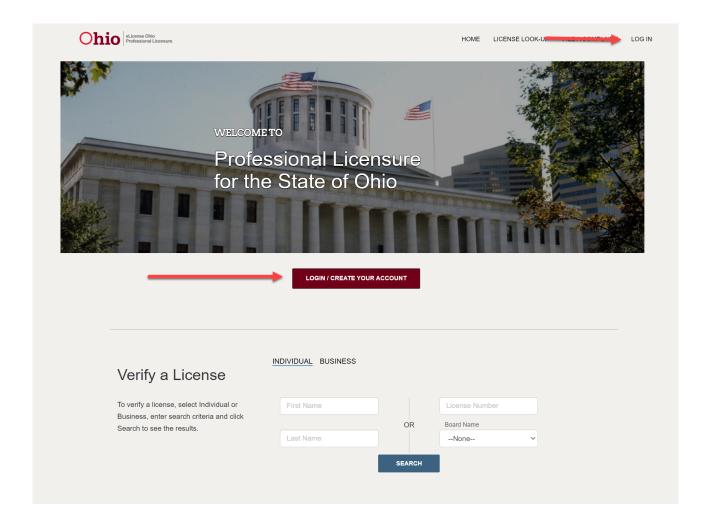

#### Create New Account - I Have a License (or Application) Initial Registration

- 1. Navigate to <a href="https://elicense.ohio.gov">https://elicense.ohio.gov</a>.
- 2. Click the **LOGIN / CREATE YOUR ACCOUNT** button in the center of the screen or the **LOG IN** link at the top- right corner of the page.

- 1. Navigate to <a href="https://elicense.ohio.gov">https://elicense.ohio.gov</a>.
- 2. Click the **LOGIN / CREATE YOUR ACCOUNT** button in the center of the screen or the **LOG IN** link at the top- right corner of the page.

- 1. Navigate to <a href="https://elicense.ohio.gov">https://elicense.ohio.gov</a>.
- 2. Click the LOGIN / CREATE YOUR ACCOUNT button in the center of the screen or the LOG IN link at the top-right corner of the page.