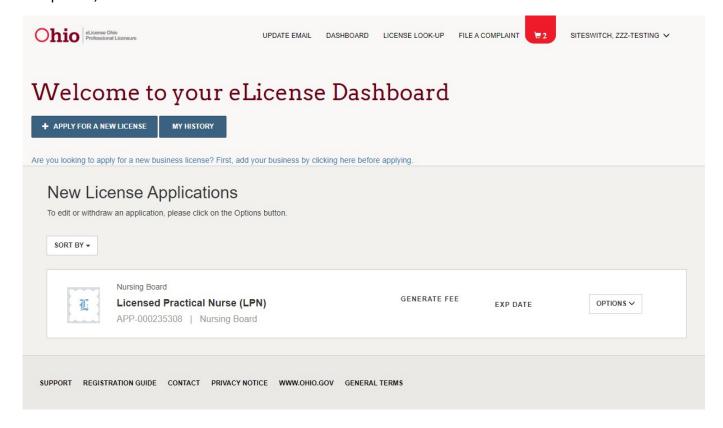

Once the initial registration process is complete, the user should be redirected to the eLicense Ohio Dashboard to manage applications, licenses, service requests, complaints, etc.

Create New Account - I Don't Have a License (or Application) – never had a license in the State of Ohio

When the user confirms the Social Security Number, they will be redirected to the eLicense Ohio Dashboard to manage applications, licenses, service requests, complaints, etc.

Create a New Account - Applying for Casino Control Commission Skilled Games Licenses