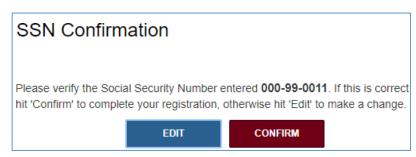

3. Click the I DON'T HAVE A LICENSE button.

4. Complete the form with the appropriate information, click on and complete the reCAPTCHA option, and click the SUBMIT button.

When you successfully submit your information, the system will prompt you to re-confirm your submitted Social Security entry.

5. If the displayed social security number value is correct, click the **CONFIRM** button to proceed. If it is incorrect, click **EDIT** and you will be returned to the CREATE NEW ACCOUNT page to fix/change the Social Security Number entry.