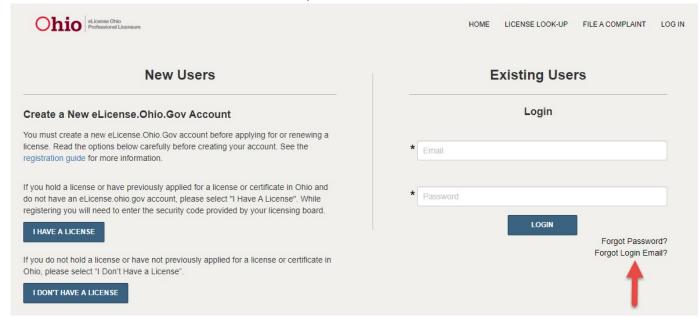

#### Create New Account - I Have a License (or Application) Initial Registration

- 1. Navigate to <a href="https://elicense.ohio.gov">https://elicense.ohio.gov</a>.
- 2. Click the **LOGIN / CREATE YOUR ACCOUNT** button in the center of the screen or the **LOG IN** link at the top- right corner of the page.

3. Click the I HAVE A LICENSE button.

4. Complete the form with the appropriate information including your security code that should have been provided to you by your licensing board, click on and complete the reCAPTCHA option, and click the SUBMIT button.